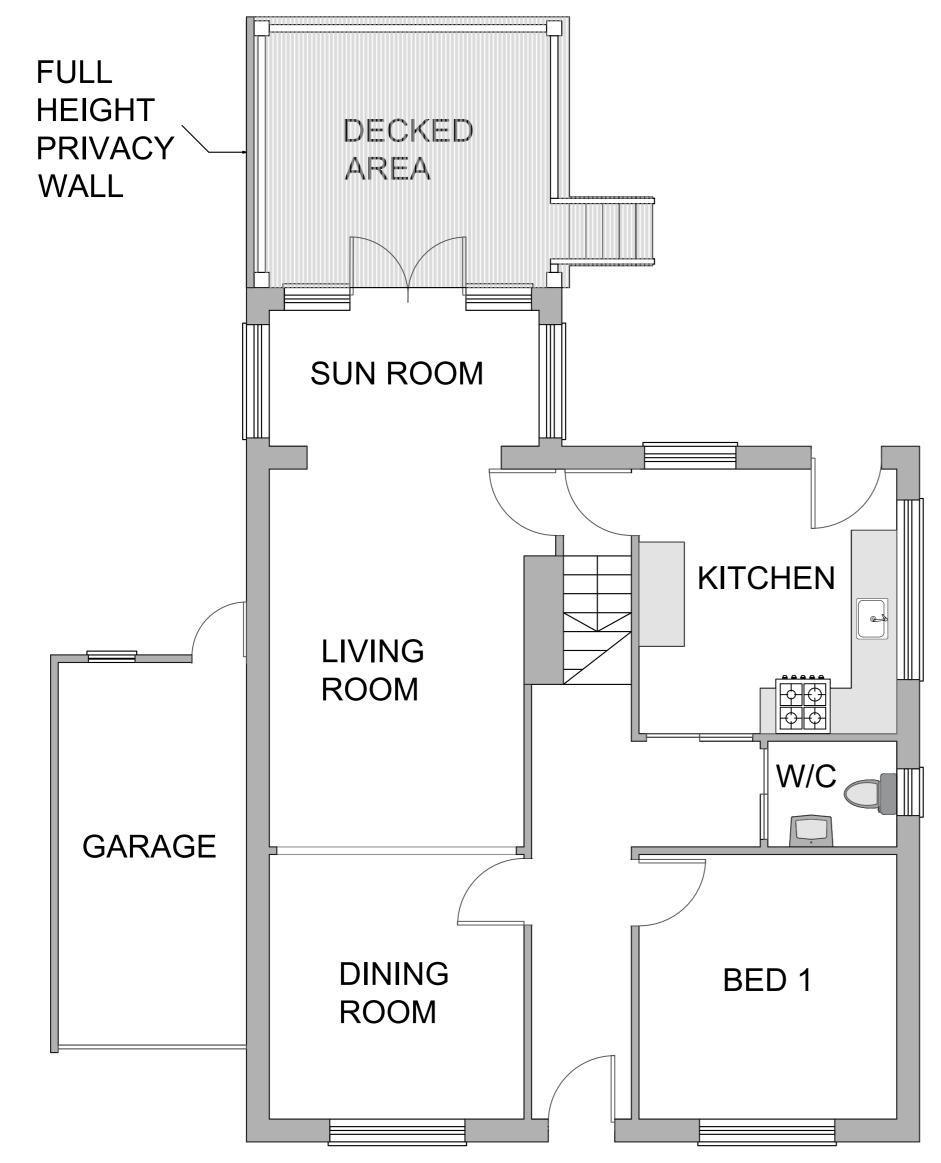

Proposed Ground Floor General Layout Scale 1:50

Scale 1:50

| 36                | Stiwdio Y Bwthyn<br>Ynystawe<br>Swansea SA6 5AB<br>Tel 01792 732724<br>studio@starki.co.uk<br>www.starki.co.uk | Proposed General Layout                                                                                           |                |
|-------------------|----------------------------------------------------------------------------------------------------------------|-------------------------------------------------------------------------------------------------------------------|----------------|
|                   |                                                                                                                | status<br>RIBA Workstage 3                                                                                        |                |
| 46 Parklands View |                                                                                                                | date<br>June 2021                                                                                                 | dwg no.<br>004 |
| Sketty<br>Swansea |                                                                                                                | A2 @ 1:50<br>This drawing and the designs contained there<br>intellectual, of Starki Limited, trading as Starki / |                |