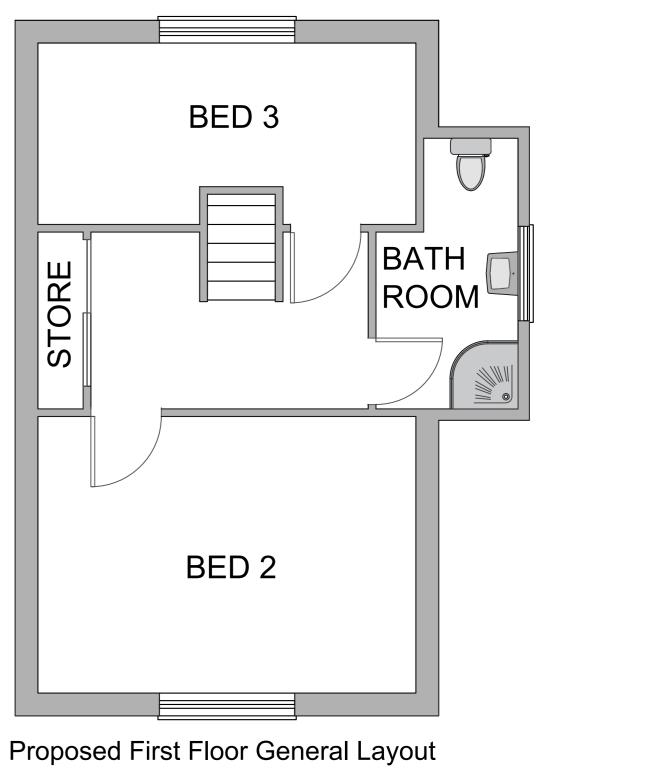

Proposed Ground Floor General Layout Scale 1:50

Scale 1:50

| 36                | Stiwdio Y Bwthyn<br>Ynystawe<br>Swansea SA6 5AB<br>Tel 01792 732724<br>studio@starki.co.uk<br>www.starki.co.uk | Proposed General Layout                                                                                           |                |
|-------------------|----------------------------------------------------------------------------------------------------------------|-------------------------------------------------------------------------------------------------------------------|----------------|
|                   |                                                                                                                | status<br>RIBA Workstage 3                                                                                        |                |
| 46 Parklands View |                                                                                                                | date<br>June 2021                                                                                                 | dwg no.<br>004 |
| Sketty<br>Swansea |                                                                                                                | A2 @ 1:50<br>This drawing and the designs contained there<br>intellectual, of Starki Limited, trading as Starki / |                |