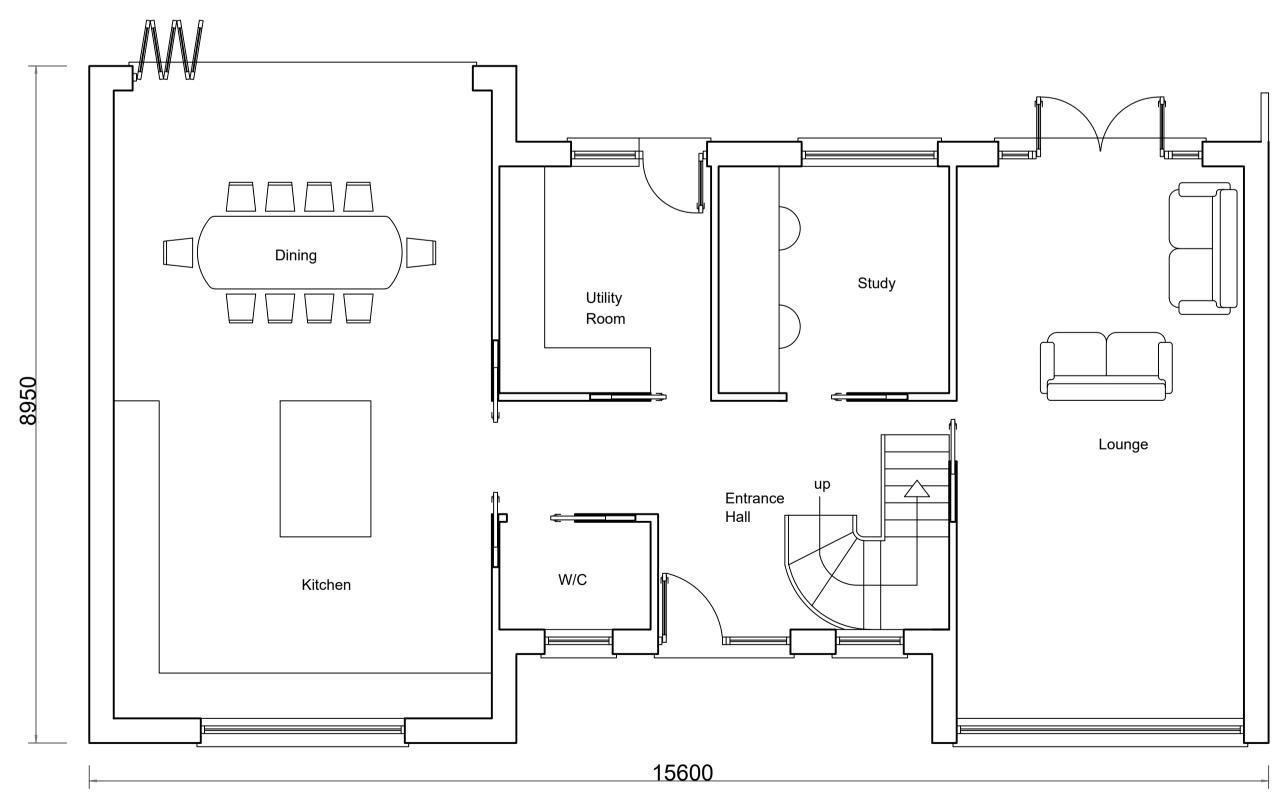

Scale 1 : 100

Scale 1 : 100

Scale 1 : 100

Proposed Side Elevation Scale 1 : 100

| 7.0                          | Tel 01792 732724<br>studio@starki.co.uk |                                                                                                                                                        |        |
|------------------------------|-----------------------------------------|--------------------------------------------------------------------------------------------------------------------------------------------------------|--------|
|                              | www.starki.co.uk                        | status<br>Design Stage 3                                                                                                                               |        |
| project<br>New Dwelling at O | ld Kittle Road                          | date dwg no.                                                                                                                                           | op 003 |
| 0                            |                                         | scale A1 @ 1:50; 1:100 a                                                                                                                               |        |
|                              |                                         | O This drawing and the designs contained therein are the copyright, both real and<br>intellectual, of Starki Limited, trading as Starki Architectural. |        |