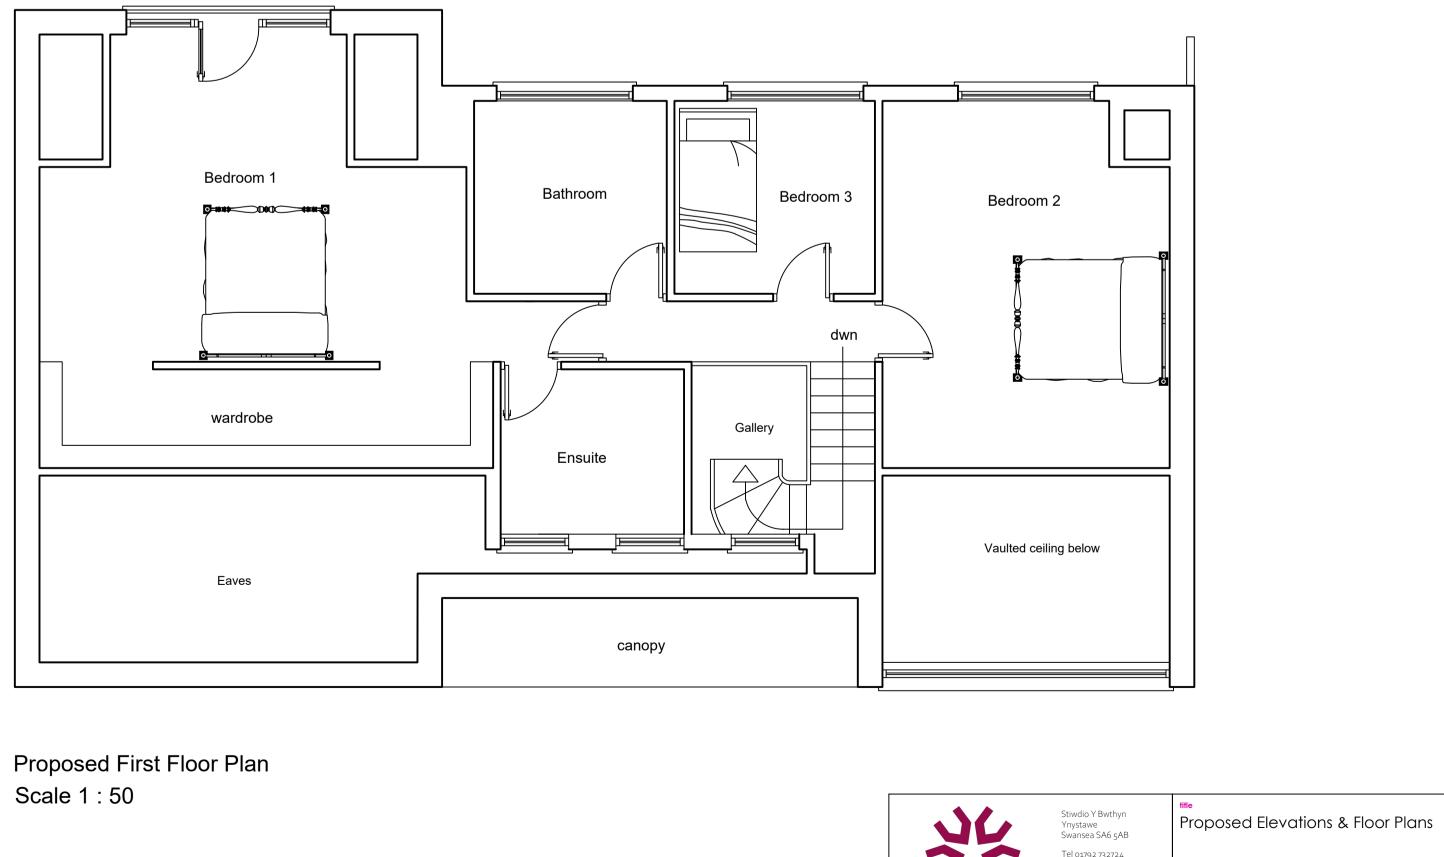

Scale 1 : 100

Scale 1 : 100

Scale 1 : 100

Proposed Side Elevation Scale 1 : 100

| 7.0                          | Tel 01792 732724<br>studio@starki.co.uk |                                                                                                                                                        |        |
|------------------------------|-----------------------------------------|--------------------------------------------------------------------------------------------------------------------------------------------------------|--------|
|                              | www.starki.co.uk                        | status<br>Design Stage 3                                                                                                                               |        |
| project<br>New Dwelling at O | ld Kittle Road                          | date dwg no.                                                                                                                                           | op 003 |
| 0                            |                                         | scale A1 @ 1:50; 1:100 a                                                                                                                               |        |
|                              |                                         | O This drawing and the designs contained therein are the copyright, both real and<br>intellectual, of Starki Limited, trading as Starki Architectural. |        |