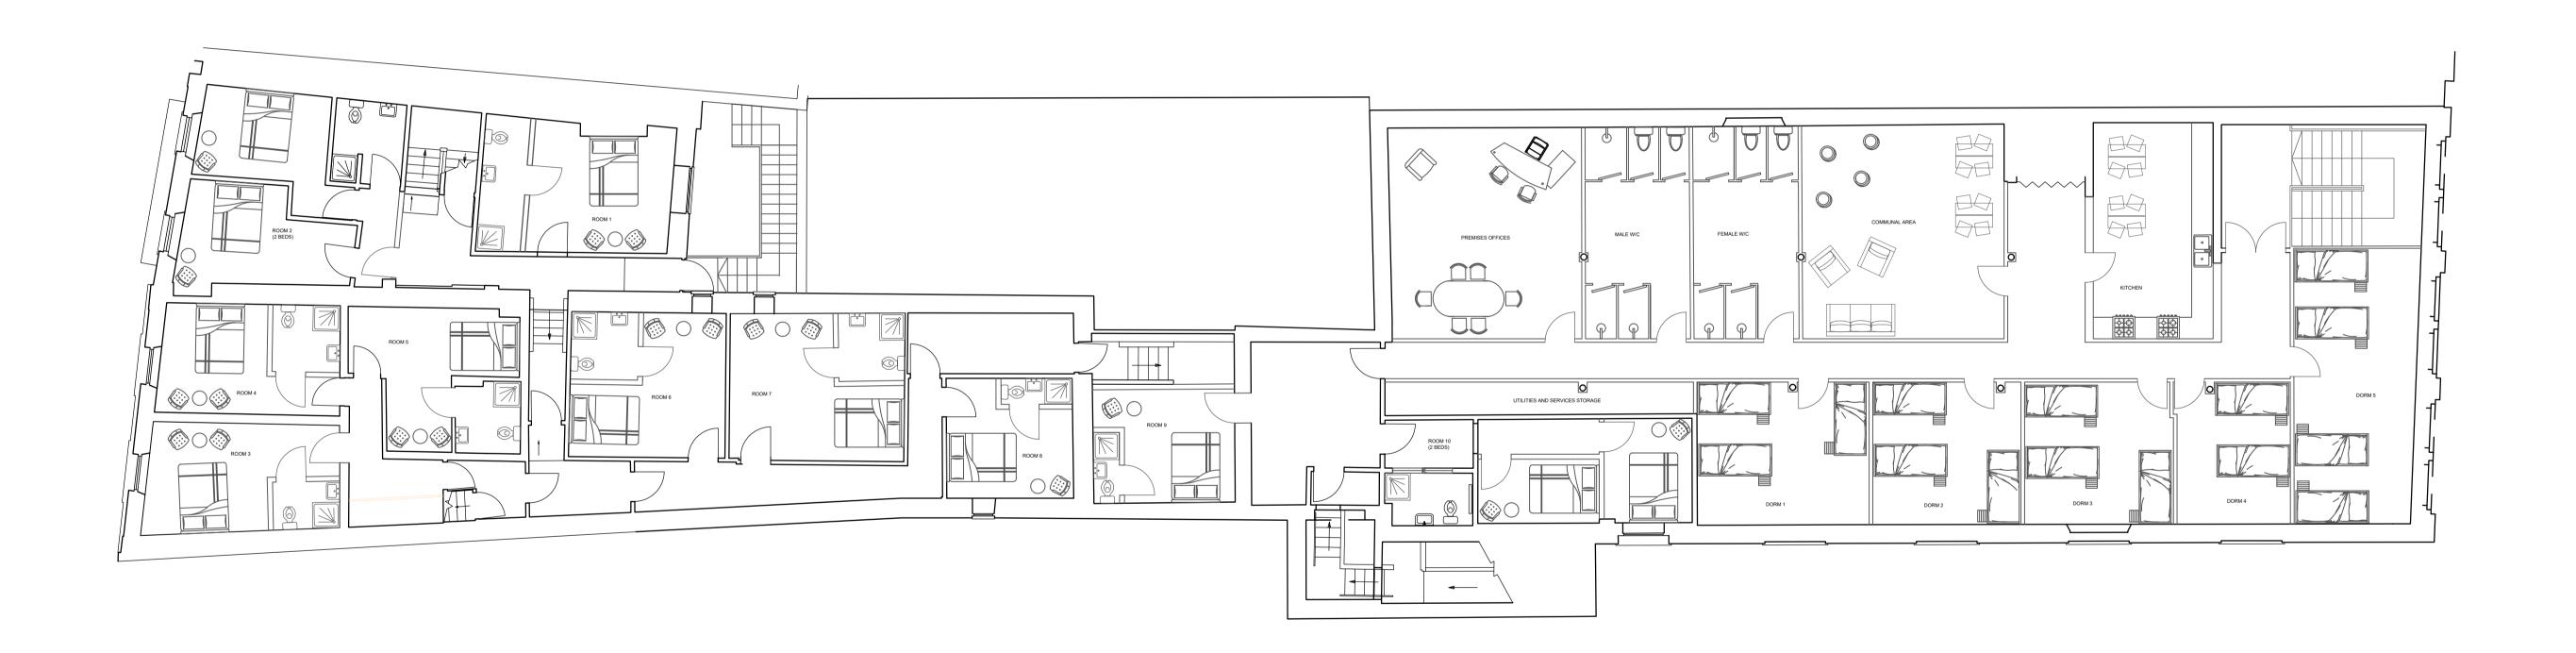

| 34                                                                | Stiwdio Y Bwthyn<br>Ynystawe<br>Swansea SA6 5AB<br>Tel 01792 732724<br>studio@starki.co.uk<br>www.starki.co.uk | Hile<br>Proposed Second Floor General<br>Arrangement                                                                                                |                                 |
|-------------------------------------------------------------------|----------------------------------------------------------------------------------------------------------------|-----------------------------------------------------------------------------------------------------------------------------------------------------|---------------------------------|
|                                                                   |                                                                                                                | status<br>Stage 3 Planning                                                                                                                          | )                               |
| project<br>5-6 Castle Square / 14-15 Strand<br>Swansea<br>SA1 1DW |                                                                                                                | date<br>July 2021<br>scale<br>A1 @ 1:100                                                                                                            | dwg no.<br>009<br>revision<br>g |
|                                                                   |                                                                                                                | • This drawing and the designs contained therein are the copyright, both real and intellectual, of Starki Limited, trading as Starki Architectural. |                                 |