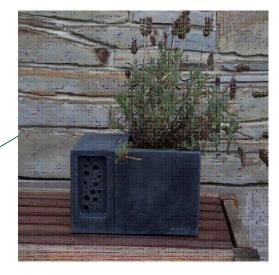

# **Beepot** Concrete Planter & **Bee House**

The **Beepot** is designed and made in the UK.

# Materials

The Beepot is made in Cornwall from cast concrete. The manufacturer uses up to 75% waste materials from the Cornish China Clay industry in their concrete

#### Dimensions

225mm x 150mm x 152mm

#### Weight

8 kg (unpackaged)

## Positioning

The Beepot will be positioned in a warm sunny spot, south facing, with no vegetation in front of the holes, at least 0.5 metres from ground level.